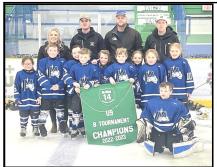

#### U9 WHITE

The U9 White team played in the Kindersley league playoff tournament March 3 and 4 coming home with "B" champion banner.