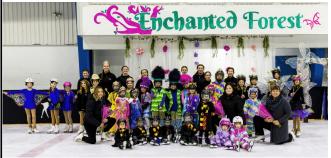

klin Skating Club.

- If you are a calendar subscriber you will have noticed there was no renewal form in the calendar this past year. Please fill out this form and submit payment to: Macklin Skating Club Box 689, Macklin, SK SOL 2CO or drop off at the Macklin Town Office
- Or etransfer: msctreasurer19@gmail.com with a memo of: Your family name, phone #, and any changes
- If you're new to the area, and weren't aware there is a community calendar and want to list your family's important date(s), or are interested in advertising in this calendar, please contact macklinskatingclub@gmail.com or call/text Kris at 306-753-7831.

Please have all renewals/changes submitted by May 31, 2022. Thank you for your support and cooperation!

#### Macklin Skating Club Annual Ice Carnival—Enchanted Forest



Photo credit: Nathan Kohlman Photography

That's a wrap on the 2022/2023 Skating season. Friday, March 10th brought spectators out to watch the 'Enchanted Forest' themed Ice Carnival. We saw fairies, trolls, wizards, elves, princesses, spirits, butterflies and many other mystical characters showcase the skating skills they learned this year, 17 performances in all. The Guest Skater from Provost was Sharnell Wick who did an amazing job. We are very proud of all the skaters for their tremendous carnival performance and a season full of growth and skating development.

> A special thank you to the volunteers, parents, arena staff, raffle prizes sponsors, major competition/carnival/club sponsors, professional coaches ( Vicki Holsworth, Megan Klotz, Allie Granger), the skaters and Nathan Kohl