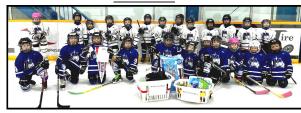

#### **U7 HOCKEY**

U7 hockey teams from our final weekend of hockey in their home town tournament with all the donated items for the food bank.