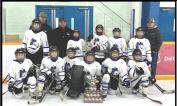

#### **U7 HOCKEY**

U7 hockey teams from our final weekend of hockey in their home town tournament with all the donated items for the food bank.

#### U9 WHITE

The U9 White team played in the Kindersley league playoff tournament March 3 and 4 coming home with "B" champion banner.

#### **U9 BLUE**

Macklin U9 Blue had a great 2022-2023 season improving their Hockey skills. They finished fifth place in the north division which led them to host the C final for the league in Macklin on March 4<sup>th</sup>. They won against Biggar and Perdue and won their pool which sent them to the final. The final game was played against Wilkie with Macklin winning the game 15-12.