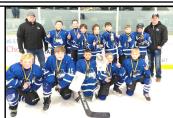

#### **U11 BLUE**

We are very happy with our season overall. We competed in 2 tournaments - we lost a close game in the final at our home tournament, then we went on to win the tournament in Biggar. For league we finished near the top of the standings in the regular season, getting us into the 'A' tournament competing for the league championship. There we lost a tight game to the team that eventually went on to win the league. The kids played hard and made the coaches proud.

#### **U11 WHITE**

Macklin U11 White had a great season! They started out by winning their home tournament in November. Next they competed in a tournament in Leader and came out the winners. They finished off December by competing in a tournament in Lloydminster and won their division. They started off the new year concentrating on their league games. During their regular season, they only lost one game, which was to the Macklin Blue team. Macklin White finished off in first place in the North division which placed them in the A playoff tournament. Unfortunately they struggled with their first playoff game and didn't make it to the

finals. This team would like to thank all the fans who came out and volunteers who helped out to make this season a success. Although they didn't come home with a banner, they developed new friendships and created lasting memories!