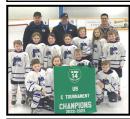

#### **U9 BLUE**

Macklin U9 Blue had a great 2022-2023 season improving their Hockey skills. They finished fifth place in the north division which led them to host the C final for the league in Macklin on March 4<sup>th</sup>. They won against Biggar and Perdue and won their pool which sent them to the final. The final game was played against Wilkie with Macklin winning the game 15-12.